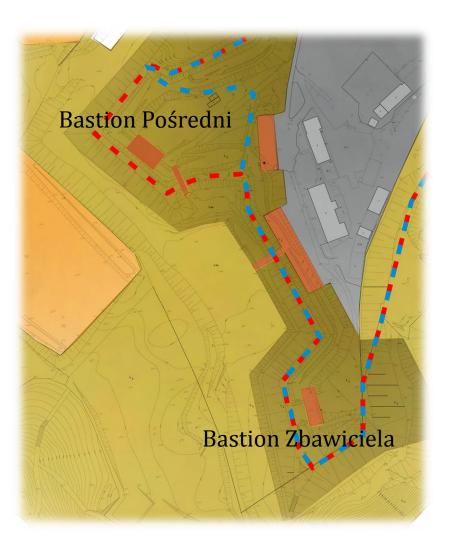

# **Bastion Pośredni**

FLYING DUTCHMAN TEAM Oskar Alaburda Marta Banasik Łukasz Dąbrowski Krzysztof Szafrański

### We have an idea!

Users: citizens, tourists and cyclists

Historical route

Bike route

# Historical path

0 Local guides

O Tenements and historical urban structure

O Expanded path on the top of fortifications

# Historical path

 Underground starcaise as a start point for exploring military objects

O Small exhibition, information about the buildings

# Historical path

O Rest point in the middle of the path

O Culmination point

 (accessible on Saturday
 and Sunday) located on
 the clock tower