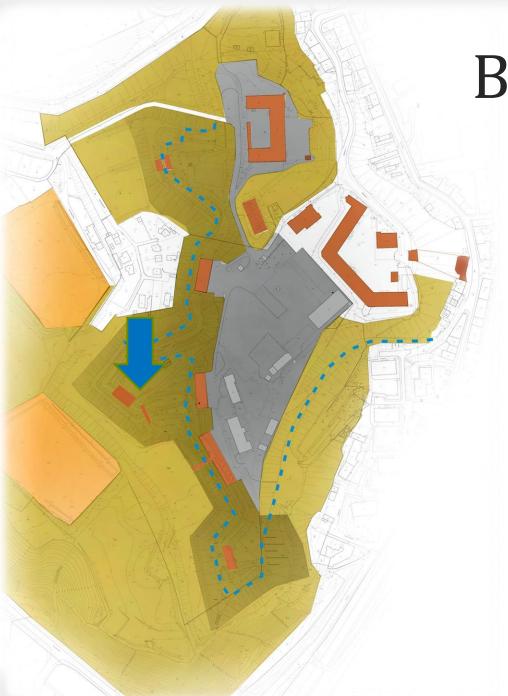

### We have an idea!

Users: citizens, tourists and cyclists

Historical route

Bike route

# Historical path

0 Local guides

O Tenements and historical urban structure

O Expanded path on the top of fortifications

### Bike route

- 0 Nowadays the place is used by cyclists
- Cyclists add their own elements on the path destroying nature
- O Expand the walking-riding path
- 0 Create the jumping place
- O The rest place in the midle of the route- it's good to be there

### Słoneczna Dolina

- O Cuting trees the fortification shape would be more visible
- 0 Forest in this fragment is the least valuable
- O Słoneczna Dolina housing estate
- 0 Recreation area (football courts) in vicinity
- O Central point gathering people in one place